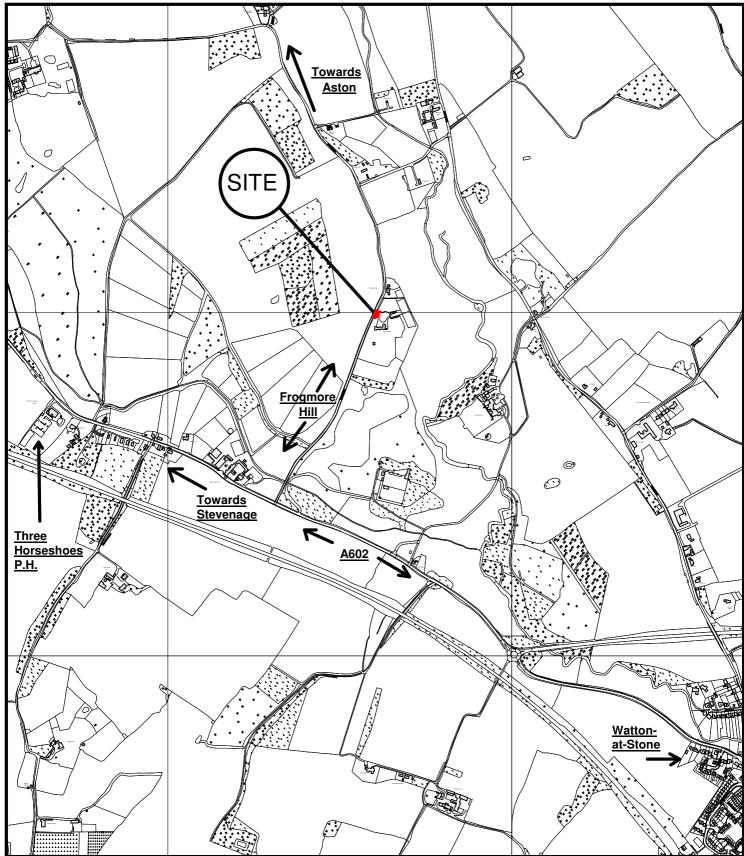

East Herts Council Wallfields Pegs Lane Hertford SG13 8EQ

Tel: 01279 655261

Address: Frogmore Farm, Frogmore Hill, Aston, Herts, SG14 3RR

Reference: E/10/0303/B

Scale: 1:11000

O.S Sheet: TL2820

Date of Print: 9 June 2011